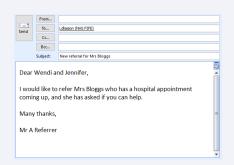

## Learning Disability Liaison Nurses for Primary Care

We are
Wendi Neill and
Jennifer Smith
and we are
Liaison Nurses

We can help you at your GP Practice

We can help you make an appointment

We can help you in your appointment

We can help you plan for your appointment

We can support you to understand the outcomes after your appointment

We can talk to the doctors and nurses about what you need

We can help you with any further appointments at your GP's or Hospital